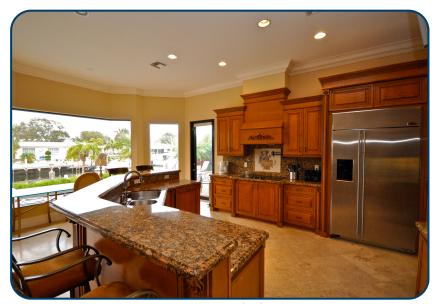

#### Bedrooms: 4 Bathrooms: 4.2 Square Feet: 4,100 MLS#: F683193

Step into your own private Tuscan-inspired getaway in this breathtaking two-story waterfront resort! Situated on eighty feet of prime real estate, this brand new 5,100 square foot home was designed for those seeking the ultimate in luxurious living. Impeccable attention to detail demanded that only the finest materials be used throughout the entire property. Two grandiose master bedroom suites offer sweeping water views and boast master bathrooms that create a serene spa atmosphere. The gourmet kitchen with butler's pantry, and media room with adjoining balcony are just a few highlights of the interior features. Outside, the expansive patio offers the opportunity to lounge by the heated pool or relax in the spa while taking in scenery. A fully equipped dock and beautiful landscaping are among the additional features of this estate. \*Lease/Lease Purchase will be considered.\*

# For more information, virtual tour, and photos, visit www.2531NE48thCourt.com

Gourmet Kitchen

Outdoor Oasis

Master Bathroom & Luxury Spa

Master Bedroom Suite

Additional View of Gourmet Kitchen