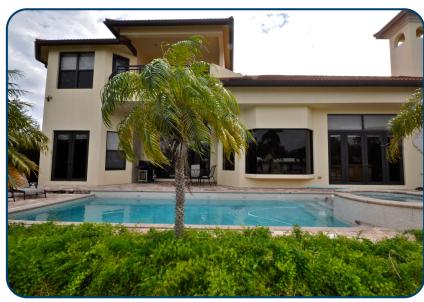

#### Bedrooms: 4 Bathrooms: 4.2 Square Feet: 4,100 MLS#: F683193

Step into your own private Tuscan-inspired getaway in this breathtaking two-story waterfront resort! Situated on eighty feet of prime real estate, this brand new 5,100 square foot home was designed for those seeking the ultimate in luxurious living. Impeccable attention to detail demanded that only the finest materials be used throughout the entire property. Two grandiose master bedroom suites offer sweeping water views and boast master bathrooms that create a serene spa atmosphere. The gourmet kitchen with butler's pantry, and media room with adjoining balcony are just a few highlights of the interior features. Outside, the expansive patio offers the opportunity to lounge by the heated pool or relax in the spa while taking in scenery. A fully equipped dock and beautiful landscaping are among the additional features of this estate. \*Lease/Lease Purchase will be considered.\*

# For more information, virtual tour, and photos, visit www.2531NE48thCourt.com

Gourmet Kitchen

Outdoor Oasis

Master Bathroom & Luxury Spa

Master Bedroom Suite

Additional View of Gourmet Kitchen