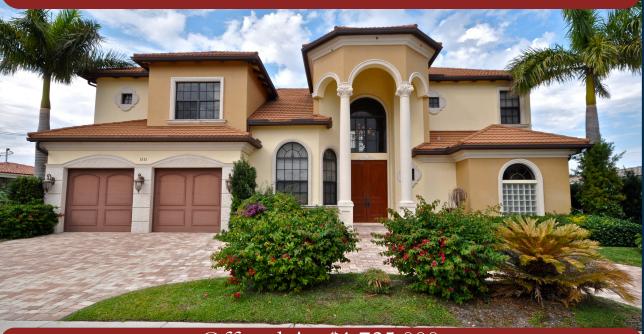

# Tuscan-Inspired, Water-Front Resort!

## 2531 NE 48th Ct., Lighthouse Point, FL

#### Bedrooms: 4 Bathrooms: 4.2 Square Feet: 4,100 MLS#: F683193

Step into your own private Tuscan-inspired getaway in this breathtaking two-story waterfront resort! Situated on eighty feet of prime real estate, this brand new 5,100 square foot home was designed for those seeking the ultimate in luxurious living. Impeccable attention to detail demanded that only the finest materials be used throughout the entire property. Two grandiose master bedroom suites offer sweeping water views and boast master bathrooms that create a serene spa atmosphere. The gourmet kitchen with butler's pantry, and media room with adjoining balcony are just a few highlights of the interior features. Outside, the expansive patio offers the opportunity to lounge by the heated pool or relax in the spa while taking in scenery. A fully equipped dock and beautiful landscaping are among the additional features of this estate. \*Lease/Lease Purchase will be considered.\*